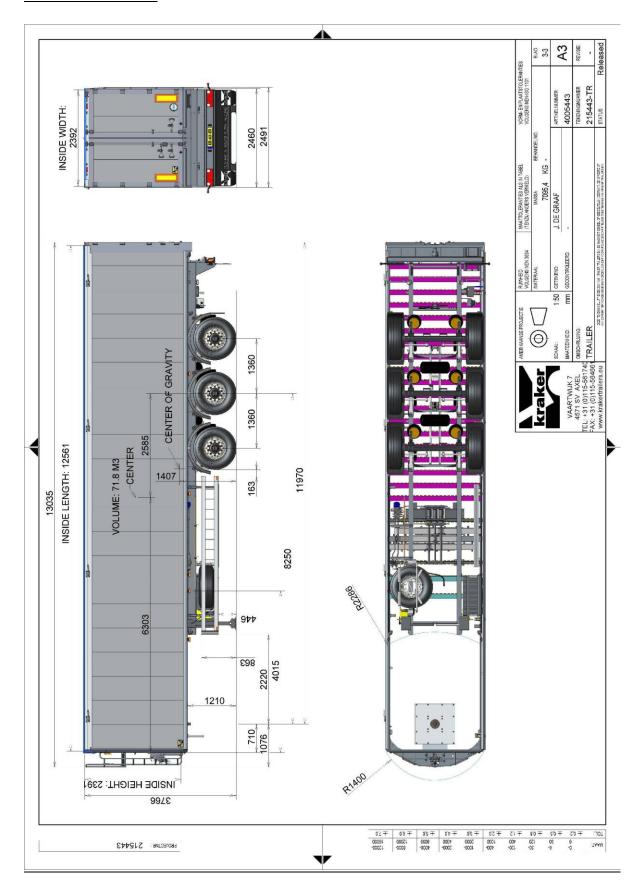

## Specification of Kraker Moving Floor Trailer CF-Z

| Item                                                      |            | Unit | Description                         |
|-----------------------------------------------------------|------------|------|-------------------------------------|
| Name & Type of Trailer                                    |            |      | Kraker Moving Floor CF-Z            |
| Total length approx.                                      |            | mm   | 13,065                              |
| Total width approx.                                       |            | mm   | 2,490                               |
| Total height approx.                                      |            | mm   | 3,780                               |
| Fifth wheel height                                        |            | mm   | 1,210                               |
| Wheel base                                                |            | mm   | 6,890+1,360=8,250                   |
| Distance between kingpin and rear edge of vehicle approx. |            | mm   | 11,055                              |
| Front overhang approx.                                    |            | mm   | 1,220                               |
| Rear overhang approx.                                     |            | mm   | 3,735                               |
| Track width                                               |            | mm   | 2,000                               |
| Loading length                                            |            | mm   | 12,555                              |
| Inside volume                                             |            | m3   | 72.7                                |
| Weight of trailer approx.                                 | Kingpin    | kg   | 1,555                               |
|                                                           | Rear axles | kg   | 5,950                               |
|                                                           | Total      | kg   | 7,505                               |
| Total weight of trailer approx.                           | Kingpin    | kg   | 11,500                              |
|                                                           | Rear axles | kg   | 24,000                              |
|                                                           | Total      | kg   | 28,500                              |
| Axle                                                      |            |      | BPW ECO PLUS HSFSLM 12010-16        |
| Axle lift                                                 |            |      | 1st and 3rd axle                    |
| Suspension                                                |            |      | Air suspension by Wabco smart board |
| EBS                                                       |            |      | Wabco EBS-E premium 2S/2M           |
| Moving Floor                                              |            |      | Cargo Floor 500 SL Comact           |
| Tyre                                                      |            |      | 385/65-R22.5                        |
| Tyre brand                                                |            |      | Goodyear or Continental             |
| Spare tyre                                                |            |      | Yes                                 |

## Main Dimensions